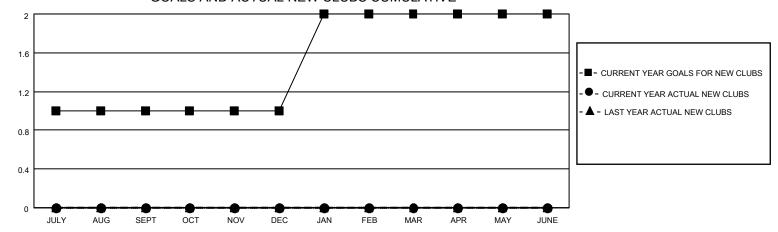

#### GOALS AND ACTUAL NEW CLUBS CUMULATIVE

## District 7 O

| Clubs                 |               |           |               | Members               |                       |                         |                                                    |
|-----------------------|---------------|-----------|---------------|-----------------------|-----------------------|-------------------------|----------------------------------------------------|
| RESULTS FOR 2022-2023 |               |           |               | RESULTS FOR 2022-2023 |                       |                         |                                                    |
| QUARTER               | NEW CLUB GOAL | NEW CLUBS | DROPPED CLUBS | QUARTER MEMB          | ER GROWTH NET<br>GOAL | MEMBER GROWTH<br>ACTUAL | DROPPED<br>MEMBERS ACTUAL<br>(including transfers) |
| JULY/AUG/SEPT         | 1             | 0         | 2             | JULY/AUG/SEPT         | 5                     | 15                      | 23                                                 |
| OCT/NOV/DEC           | 0             | 0         | 0             | OCT/NOV/DEC           | 10                    | 1                       | 5                                                  |
| JAN/FEB/MAR           | 1             | 0         | 0             | JAN/FEB/MAR           | 5                     | 0                       | 0                                                  |
| APR/MAY/JUNE          | 0             | 0         | 0             | APR/MAY/JUNE          | 10                    | 0                       | 0                                                  |