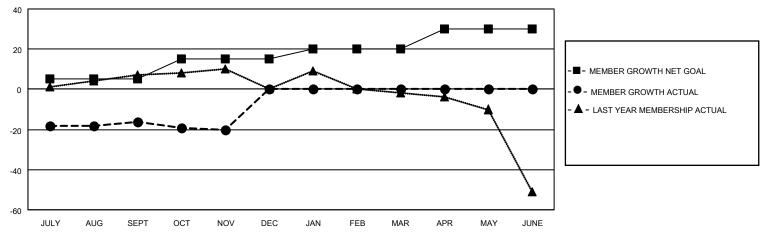

#### GOALS AND ACTUAL MEMBERS CUMULATIVE

| DROPPED CLUBS: 2 |    | 5 CLUBS OF 25 ADDED 1 OR<br>MORE NEW MEMBERS | GENDER DISTRIBUTION       |              |  |
|------------------|----|----------------------------------------------|---------------------------|--------------|--|
|                  |    | WORL NEW MEMBERS                             | MALE                      | 325 (64.10%) |  |
|                  |    |                                              | FEMALE                    | 182 (35.90%) |  |
| DROPPED MEMBERS  |    |                                              | NON BINARY                | 0 (0.00%)    |  |
|                  |    |                                              | PREFER NOT TO ANSWER      | 0 (0.00%)    |  |
| DECEASED         | 5  |                                              |                           |              |  |
| CLUB CANCELLED   | 9  | CLICK HERE FOR CUMULATIVE                    | TOTAL FAMILY UNIT MEMBERS | 105          |  |
| OTHER            | 14 | MEMBERSHIP DATA                              |                           |              |  |
| TOTAL            | 28 |                                              | FAMILY MEMBERS PAYING HAI | F DUES 54    |  |
|                  |    |                                              |                           |              |  |

## District 7 O

| Clubs                 |               |           |               | Members               |                       |                         |                                                    |
|-----------------------|---------------|-----------|---------------|-----------------------|-----------------------|-------------------------|----------------------------------------------------|
| RESULTS FOR 2022-2023 |               |           |               | RESULTS FOR 2022-2023 |                       |                         |                                                    |
| QUARTER               | NEW CLUB GOAL | NEW CLUBS | DROPPED CLUBS | QUARTER MEMB          | ER GROWTH NET<br>GOAL | MEMBER GROWTH<br>ACTUAL | DROPPED<br>MEMBERS ACTUAL<br>(including transfers) |
| JULY/AUG/SEPT         | 1             | 0         | 2             | JULY/AUG/SEPT         | 5                     | 15                      | 23                                                 |
| OCT/NOV/DEC           | 0             | 0         | 0             | OCT/NOV/DEC           | 10                    | 1                       | 5                                                  |
| JAN/FEB/MAR           | 1             | 0         | 0             | JAN/FEB/MAR           | 5                     | 0                       | 0                                                  |
| APR/MAY/JUNE          | 0             | 0         | 0             | APR/MAY/JUNE          | 10                    | 0                       | 0                                                  |